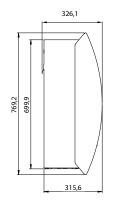

#### FIXED DEHUMIDIFIERS CDF

# DIMENSIONS CDF 70





#### Drain outlet position



Recommended installation of CDF 70





### Accessories

Wireless remote control DRC1 Floor mounting kit Water heating coils Control valve for water heating coils Electric heating coils Exhaust fans

# ACCESSORIES CDF 10 – CDF 40 – CDF 50 – CDF 70

| Illustration