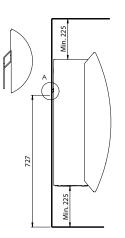

#### FIXED DEHUMIDIFIERS CDF

# DIMENSIONS CDF 70





#### Drain outlet position



Recommended installation of CDF 70





### Accessories

Wireless remote control DRC1 Floor mounting kit Water heating coils Control valve for water heating coils Electric heating coils Exhaust fans

# ACCESSORIES CDF 10 – CDF 40 – CDF 50 – CDF 70

| Illustration