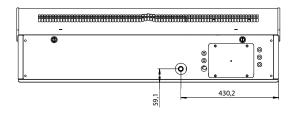

#### FIXED DEHUMIDIFIERS CDF

# DIMENSIONS CDF 70





#### Drain outlet position



Recommended installation of CDF 70





### Accessories

Wireless remote control DRC1 Floor mounting kit Water heating coils Control valve for water heating coils Electric heating coils Exhaust fans

# ACCESSORIES CDF 10 – CDF 40 – CDF 50 – CDF 70

| Illustration