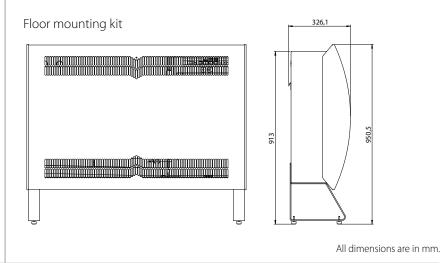

### Accessories

Wireless remote control DRC1 Floor mounting kit Water heating coils Control valve for water heating coils Electric heating coils Exhaust fans

# ACCESSORIES CDF 10 – CDF 40 – CDF 50 – CDF 70

| Illustration                                                                                                                                                                                                                                                                                                                                                                                                                                                                                                                                                                                                                                                                                                                                                                                                                                                                                                                                                                                                                                                                                                                                                                                                                                                                                                                                                                                                                                                                                                                                                                                                                                                                                                                                                                                                                                                                                                                                                                                                                                                                                                                  | Accessory                                                      | Description                                                                                                                                                                                                                                                                                      | CDF-type                   | Dantherm No. |
|-------------------------------------------------------------------------------------------------------------------------------------------------------------------------------------------------------------------------------------------------------------------------------------------------------------------------------------------------------------------------------------------------------------------------------------------------------------------------------------------------------------------------------------------------------------------------------------------------------------------------------------------------------------------------------------------------------------------------------------------------------------------------------------------------------------------------------------------------------------------------------------------------------------------------------------------------------------------------------------------------------------------------------------------------------------------------------------------------------------------------------------------------------------------------------------------------------------------------------------------------------------------------------------------------------------------------------------------------------------------------------------------------------------------------------------------------------------------------------------------------------------------------------------------------------------------------------------------------------------------------------------------------------------------------------------------------------------------------------------------------------------------------------------------------------------------------------------------------------------------------------------------------------------------------------------------------------------------------------------------------------------------------------------------------------------------------------------------------------------------------------|----------------------------------------------------------------|--------------------------------------------------------------------------------------------------------------------------------------------------------------------------------------------------------------------------------------------------------------------------------------------------|----------------------------|--------------|
|                                                                                                                                                                                                                                                                                                                                                                                                                                                                                                                                                                                                                                                                                                                                                                                                                                                                                                                                                                                                                                                                                                                                                                                                                                                                                                                                                                                                                                                                                                                                                                                                                                                                                                                                                                                                                                                                                                                                                                                                                                                                                                                               | Watertank                                                      | White or grey                                                                                                                                                                                                                                                                                    | CDF 10                     | 351615       |
| Estimate of the second | Remote control, DRC1                                           | DRC1 is a wireless RH and<br>temperature controller<br>Frequency: 433 mhz<br>Range up to 50 m depending<br>on the conditions<br>Protection class: IP 20<br><b>Functionalities:</b><br>• Reading and setting of RH<br>and temperature, alarms<br>and service information<br>• Locking of settings | CDF 40<br>CDF 50<br>CDF 70 | 093455       |
|                                                                                                                                                                                                                                                                                                                                                                                                                                                                                                                                                                                                                                                                                                                                                                                                                                                                                                                                                                                                                                                                                                                                                                                                                                                                                                                                                                                                                                                                                                                                                                                                                                                                                                                                                                                                                                                                                                                                                                                                                                                                                                                               | Floor mounting kit,<br>2 pcs black                             | Each bracket to be mounted<br>on each side of the dehumi-<br>difier                                                                                                                                                                                                                              | CDF 40<br>CDF 50<br>CDF 70 | 094322       |
| 7                                                                                                                                                                                                                                                                                                                                                                                                                                                                                                                                                                                                                                                                                                                                                                                                                                                                                                                                                                                                                                                                                                                                                                                                                                                                                                                                                                                                                                                                                                                                                                                                                                                                                                                                                                                                                                                                                                                                                                                                                                                                                                                             | Water heating coil<br>3,2 kW*)                                 | Comprises water heating coil, flexible hose, fittings and gasket                                                                                                                                                                                                                                 | CDF 40                     | 094333       |
|                                                                                                                                                                                                                                                                                                                                                                                                                                                                                                                                                                                                                                                                                                                                                                                                                                                                                                                                                                                                                                                                                                                                                                                                                                                                                                                                                                                                                                                                                                                                                                                                                                                                                                                                                                                                                                                                                                                                                                                                                                                                                                                               | Water heating coil<br>5,1 kW*)                                 | *at 80/60° C                                                                                                                                                                                                                                                                                     | CDF 50                     | 094334       |
|                                                                                                                                                                                                                                                                                                                                                                                                                                                                                                                                                                                                                                                                                                                                                                                                                                                                                                                                                                                                                                                                                                                                                                                                                                                                                                                                                                                                                                                                                                                                                                                                                                                                                                                                                                                                                                                                                                                                                                                                                                                                                                                               | Water heating coil<br>7,4 kW*)                                 | (See technical specifications<br>for water heating coils on<br>separate page)                                                                                                                                                                                                                    | CDF 70                     | 094335       |
|                                                                                                                                                                                                                                                                                                                                                                                                                                                                                                                                                                                                                                                                                                                                                                                                                                                                                                                                                                                                                                                                                                                                                                                                                                                                                                                                                                                                                                                                                                                                                                                                                                                                                                                                                                                                                                                                                                                                                                                                                                                                                                                               | DN 10 control valve<br>and actuator for<br>water heating coils | Comprises valve and actuator<br>230 V, ON/OFF (180 seconds<br>from closed to fully open),<br>incl. union nut for Ø 12 cu<br>tube                                                                                                                                                                 | CDF 40<br>CDF 50<br>CDF 70 | 094340       |